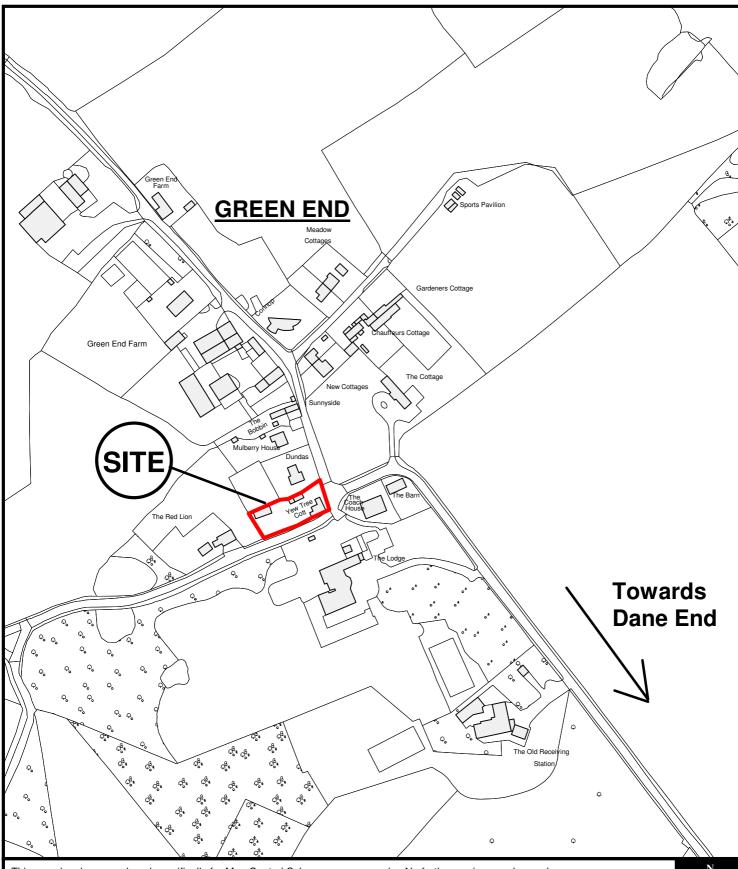

East Herts Council Wallfields Pegs Lane Hertford SG13 8EQ Tel: 01279 655261

Scale: 1:2500

O.S Sheet: TL3322

Reference: 3/16/2134/HH

Date of Print: 7 October 2016

Address: Yew Tree Cottage, Green End, Dane End, SG12 0NX